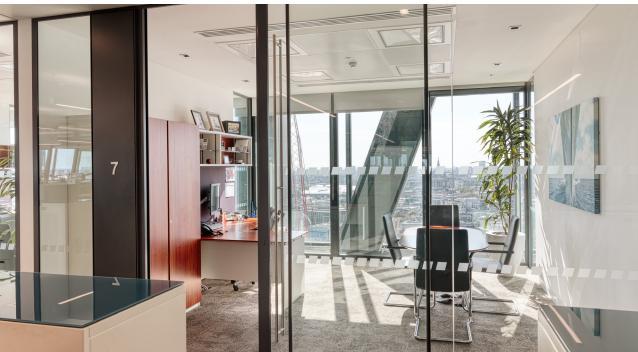

Introducing up to 31,342 sq ft of exceptional workspace within Sir Richard Rogers' truly iconic London masterpiece, the Leadenhall Building. Featuring outstanding views of the Capital, this represents a unique opportunity to occupy a landmark building.

FANTASTIC VIEWS
ACROSS LONDON

ICONIC LONDON
LANDMARK
BUILDING

4-PIPE FCU **AIR CONDITIONING** 

**8 × 21 PERSON**PASSENGER LIFTS

FULLY ACCESSIBLE RAISED FLOORS

**BICYCLE** SPACES

STATE OF THE ART
SHOWERS

FULLY SECURE **LOCKERS** 