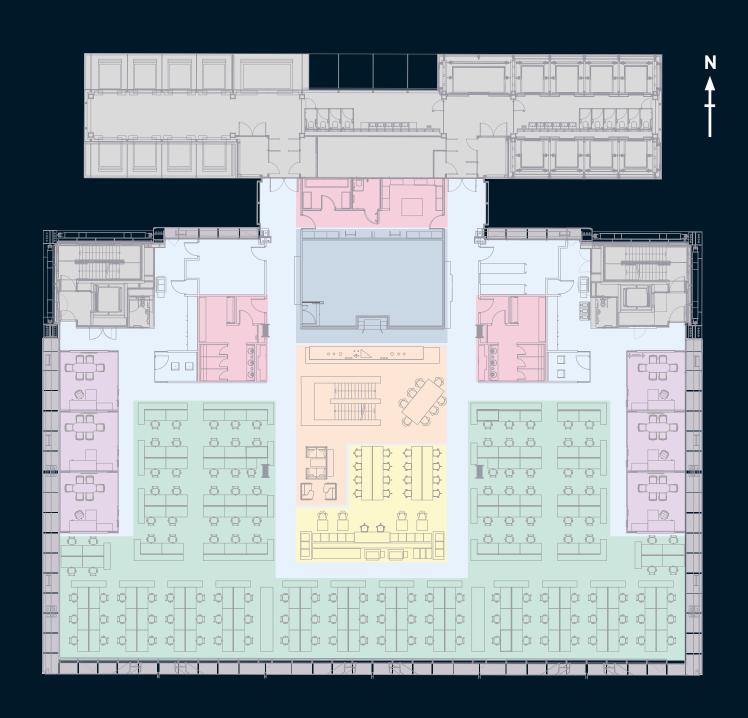

| Level | Area (sq ft) | Area (sq m) |
|-------|--------------|-------------|
| 20    | 15,481       | 1,438.2     |
| 19    | 15,861       | 1,473.5     |
| Total | 31,342       | 2,911.7     |

- OPEN PLAN
- FLEXIBLE WORKING
- OFFICES

- BREAKOUT
- SHOWERS AND LOCKERS
- IT ROOM

15,481 SQ FT 1,438.2 SQ M

BREAKOUT

FLEXIBLE WORKING

IT ROOM

OFFICES

MEETING ROOMS

15,861 SQ FT 1,473.5 SQ M