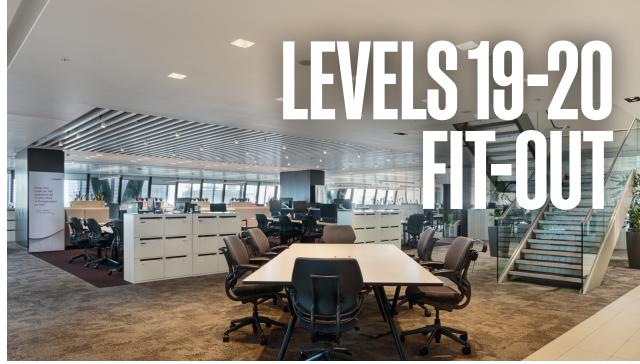

| Level | Area (sq ft) | Area (sq m) |
|-------|--------------|-------------|
| 20    | 15,481       | 1,438.2     |
| 19    | 15,861       | 1,473.5     |
| Total | 31,342       | 2,911.7     |

- OPEN PLAN
- FLEXIBLE WORKING
- OFFICES

- BREAKOUT
- SHOWERS AND LOCKERS
- IT ROOM

15,481 SQ FT 1,438.2 SQ M

BREAKOUT

FLEXIBLE WORKING

IT ROOM

OFFICES

MEETING ROOMS

15,861 SQ FT 1,473.5 SQ M