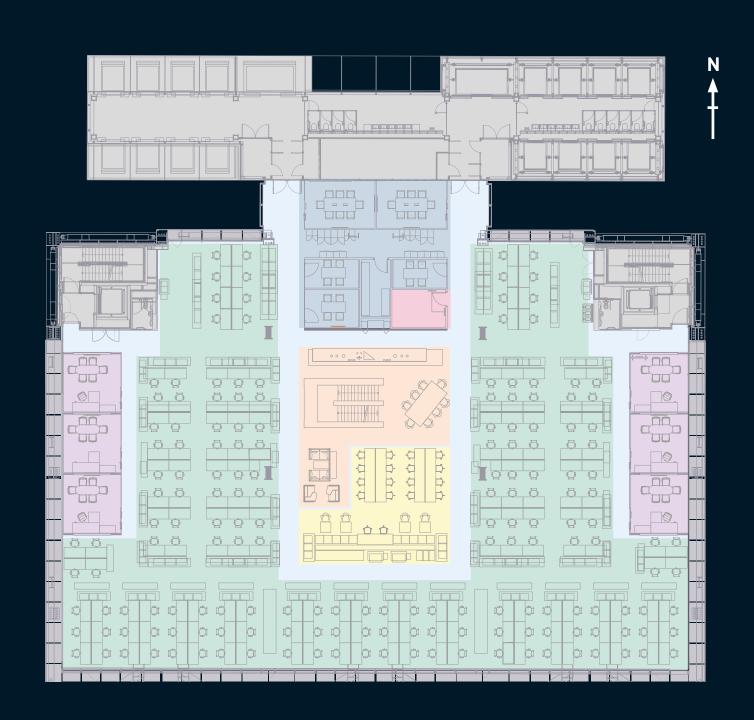

| Level | Area (sq ft) | Area (sq m) |
|-------|--------------|-------------|
| 20    | 15,481       | 1,438.2     |
| 19    | 15,861       | 1,473.5     |
| Total | 31,342       | 2,911.7     |

- OPEN PLAN
- FLEXIBLE WORKING
- OFFICES

- BREAKOUT
- SHOWERS AND LOCKERS
- IT ROOM

15,481 SQ FT 1,438.2 SQ M

BREAKOUT

FLEXIBLE WORKING

IT ROOM

OFFICES

MEETING ROOMS

15,861 SQ FT 1,473.5 SQ M