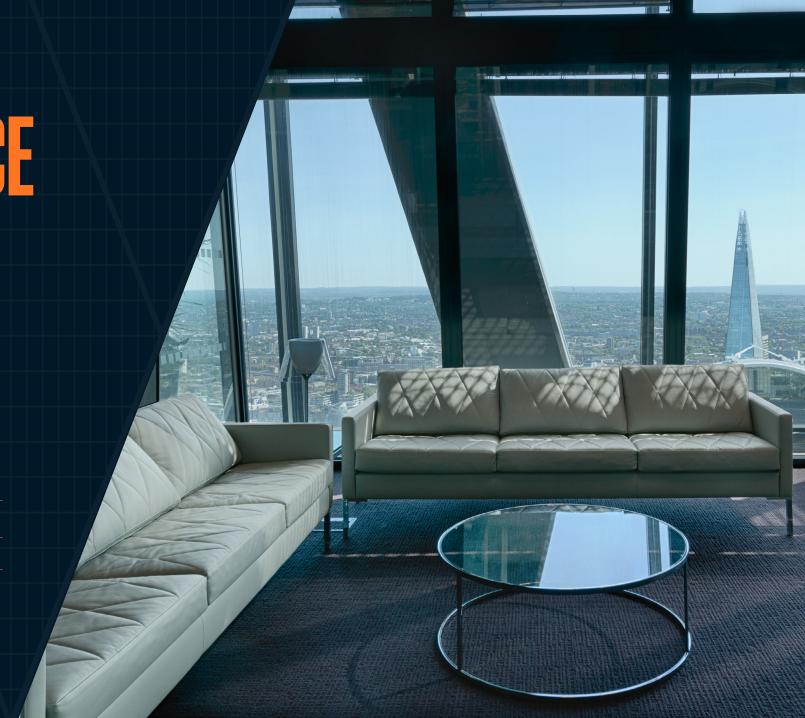

Introducing up to 31,342 sq ft of exceptional workspace within Sir Richard Rogers' truly iconic London masterpiece, the Leadenhall Building. Featuring outstanding views of the Capital, this represents a unique opportunity to occupy a landmark building.

FANTASTIC VIEWS
ACROSS LONDON

ICONIC LONDON
LANDMARK
BUILDING

4-PIPE FCU **AIR CONDITIONING** 

**8 × 21 PERSON**PASSENGER LIFTS

FULLY ACCESSIBLE RAISED FLOORS

**BICYCLE** SPACES

STATE OF THE ART
SHOWERS

FULLY SECURE **LOCKERS** 