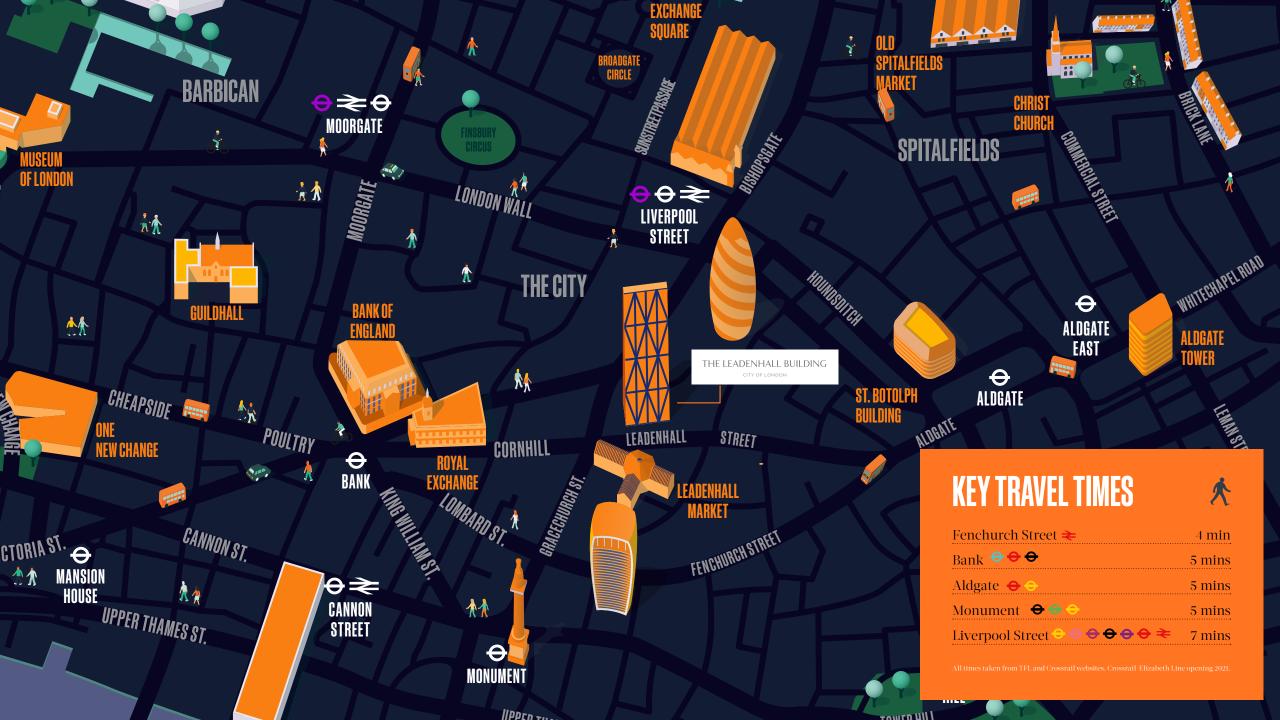

Introducing up to 31,342 sq ft of exceptional workspace within Sir Richard Rogers' truly iconic London masterpiece, the Leadenhall Building. Featuring outstanding views of the Capital, this represents a unique opportunity to occupy a landmark building.