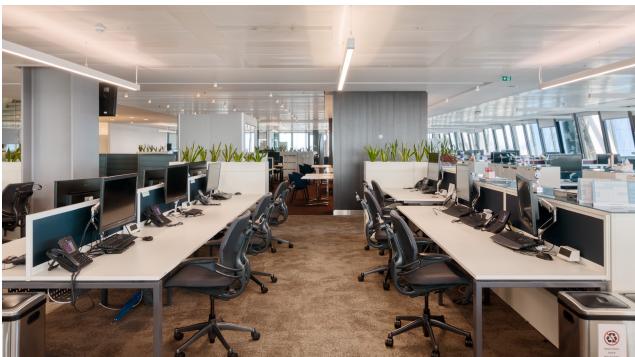

Introducing up to 31,342 sq ft of exceptional workspace within Sir Richard Rogers' truly iconic London masterpiece, the Leadenhall Building. Featuring outstanding views of the Capital, this represents a unique opportunity to occupy a landmark building.

- BREAKOUT
- SHOWERS AND LOCKERS
- IT ROOM

15,481 SQ FT 1,438.2 SQ M

BREAKOUT

FLEXIBLE WORKING

IT ROOM

OFFICES

MEETING ROOMS

15,861 SQ FT 1,473.5 SQ M